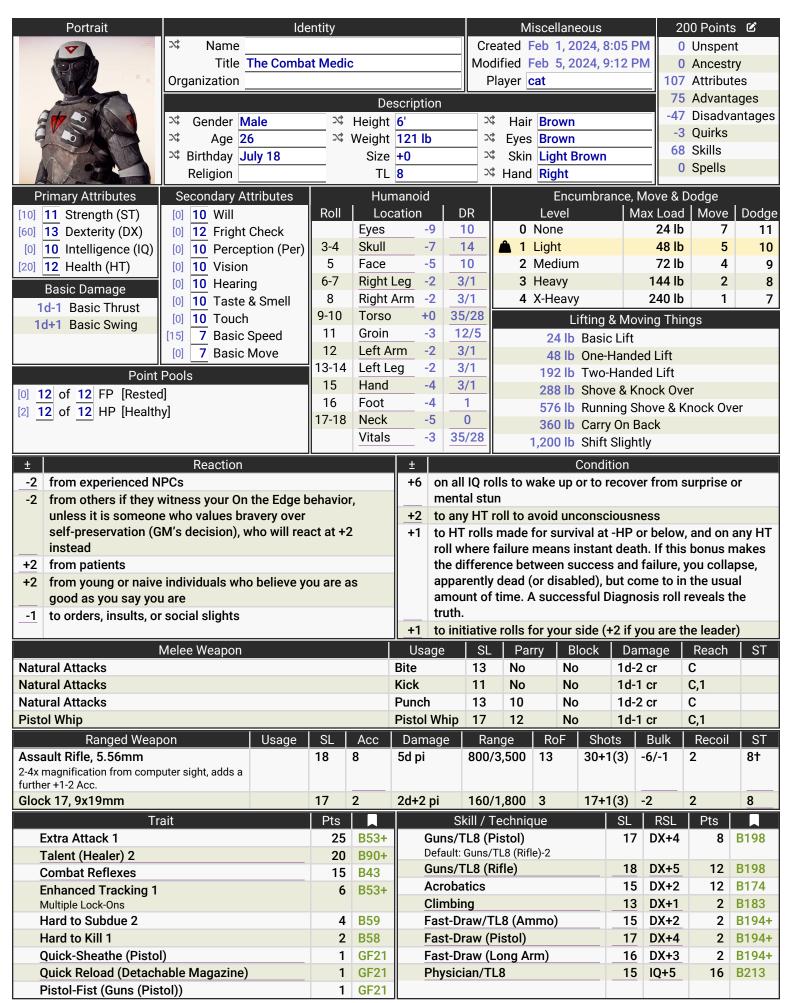

|                                                |                         |     | Trait                             | Pts  |      |      | Sk                                   | ill / Te | chniq | ue       |        | SL          | RSL  | Pts         |         |
|------------------------------------------------|-------------------------|-----|-----------------------------------|------|------|------|--------------------------------------|----------|-------|----------|--------|-------------|------|-------------|---------|
| Natural Attacks                                |                         |     |                                   |      | B271 | Fi   | First Aid/TL8                        |          |       |          |        | 15          | IQ+5 | 1           | B195    |
| Nosy                                           |                         |     |                                   | -1   | B164 |      | Default: Physician/TL8               |          |       |          |        |             |      | _           |         |
| Cannot Float                                   |                         |     |                                   |      | B165 |      | Diagnosis/TL8                        |          |       |          |        | 12          | IQ+2 | 2           | B187    |
| Proud                                          |                         |     |                                   |      | B164 |      | Default: Physician/TL8-4             |          |       |          |        | - 44        | 10.1 |             | DO00    |
| Overconfidence                                 |                         |     |                                   | -7   | B148 |      | Surgery/TL8 Default: Physician/TL8-5 |          |       |          |        | 11          | IQ+1 | 2           | B223    |
| CR: 9 (Resist fairly often)                    |                         |     |                                   |      |      | Ve   | Veterinary/TL8                       |          |       |          |        | 13          | IQ+3 | -           | B228    |
| Thalassophobia (Oceans)                        |                         |     |                                   | -10  | B150 |      | Default: Physician/TL8-5             |          |       |          |        |             | 14.0 |             | DZZO    |
| CR: 12 (Resist quite often), -2 Action Penalty |                         |     | 15                                | B139 |      |      | -                                    |          |       |          |        |             |      |             |         |
| Impulsiveness<br>CR: 9 (Resist fairly often)   |                         |     |                                   | -15  | B139 |      |                                      |          |       |          |        |             |      |             |         |
| On the Edge                                    |                         |     |                                   | -15  | B146 |      |                                      |          |       |          |        |             |      |             |         |
| CR: 12 (Resist quite often)                    |                         |     |                                   |      |      |      |                                      |          |       |          |        |             |      |             |         |
| ✓                                              | #                       |     | Carried Equipment (47.7 lb; \$16, | 890) |      | Uses | TL                                   | LC       |       | <b>]</b> | Â      | <b>\$</b> § | ] :  | <b>\$</b> A |         |
| <b>✓</b>                                       | 1                       |     | Pistol Whip                       |      |      |      |                                      |          |       | 10       | 0 lb   |             | 10   | 0 lb        | ACT3:20 |
| ✓                                              | 1 Assault Rifle, 5.56mm |     |                                   |      |      |      |                                      |          |       | 850      | 8.9 lb | 13,3        | 50 1 | 1.4 lb      | ACT1:32 |
| ✓                                              | 1 Mini-Computer Sight   |     |                                   |      |      |      | 8                                    |          | 2 12  | ,500     | 2.5 lb | 12,5        | 00   | 2.5 lb      | HT157   |
| ✓                                              | 1 Glock 17, 9x19mm      |     |                                   |      |      |      | 8                                    |          | 3     | 600      | 1.9 lb | 6           | 00   | 1.9 lb      | HT101   |
| <b>✓</b>                                       | 1                       | 0   | Patrol Sling                      |      |      |      | 7                                    |          |       | 50       | 1 lb   |             | 50   | 1 lb        | HT154   |
| ✓                                              | 1                       |     | Fast-Draw Rig                     |      |      |      | 7                                    |          |       | 500      | 3 lb   | 5           | 00   | 3 lb        | HT154   |
| ✓                                              | 1                       | 0   | Clothing, Ordinary                |      |      |      |                                      |          |       | 120      | 2 lb   | 1:          | 20   | 2 lb        | ACT1:31 |
| ✓                                              | 1                       |     | Shoes, Climbing                   |      |      |      |                                      |          |       | 80       | 1 lb   | :           | 80   | 1 lb        | ACT1:31 |
| <b>✓</b>                                       | 1                       |     | Assault Vest + Trauma Plates      |      |      |      | 8                                    |          | 2 1   | ,500     | 16 lb  | 1,5         | 00   |             | HT66    |
| <b>✓</b>                                       | 1                       |     | Sharp-Protective Armor (arms)     |      |      |      | 8                                    |          |       | 100      | 2 lb   |             | 00   |             | HT68    |
| <b>✓</b>                                       | 1                       |     | Sharp-Protective Armor (legs)     |      |      |      | 8                                    |          |       | 100      | 4 lb   |             | 00   |             | HT68    |
| ✓                                              | 1                       |     | Sharp-Protective Gloves           |      |      |      | 8                                    |          |       | 30       | 1 lb   |             | 30   |             | HT69    |
| ✓                                              | 1                       |     | Ballistic Helmet + Visor          |      |      |      | 8                                    |          | 3     | 450      | 4.4 lb | 4:          | 50   | 4.4 lb      | HT70    |
| #                                              |                         |     | Other Equipment (\$1,647.65)      |      |      | Us   | es                                   | TL       | LC    |          | Â      | 📚           |      | \$ ≜        |         |
| 1                                              | 1 Flashlight            |     |                                   |      |      |      |                                      | 8        |       | 20       | 1 lb   |             | 20   | 1 lb        | HT52    |
| 1                                              |                         |     |                                   |      |      |      |                                      | 8        | 3     | 200      | 10 lb  | 1,24        | 2.65 | 19.5 lb     | HT221   |
| 1                                              | 3                       |     |                                   |      |      |      |                                      | 8        |       | 300      |        |             | 300  | 15 lb       |         |
| 1                                              |                         |     |                                   |      |      |      |                                      | 5        |       | 25       | 0 lb   |             | 25   | 0 lb        |         |
| 1                                              | <b>●</b> Ba             | ack | pack, Small                       |      |      |      |                                      | 5        |       | 60       | 3 lb   |             | 60   | 3 lb        | HT54    |